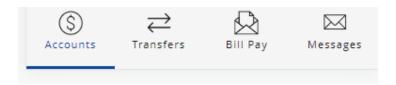

On our Mobile app, the Hamburger Menu can be used to navigate to various banking functions. Features are just one click away!

A new Navigation Bar at the bottom of the mobile page contains the most frequentlyused tabs.