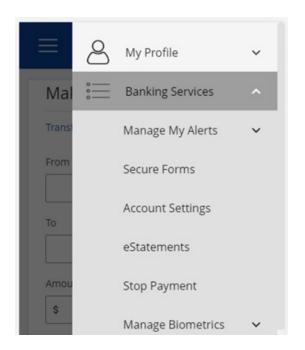

Use the **Profile Menu** for a variety of tasks, including:

- Adjusting personal and accountrelated settings
- Enrolling in Fingerprint and Facial recognition login
- Contacting Us
- Switching between light and dark modes

On our Mobile app, the Hamburger Menu can be used to navigate to various banking functions. Features are just one click away!

A new Navigation Bar at the bottom of the mobile page contains the most frequentlyused tabs.