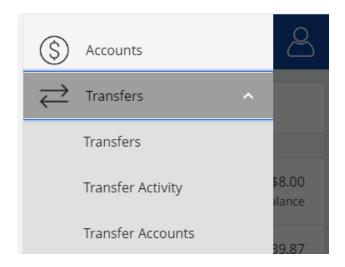

## **Transfer Activity**

The updated Transfers Menu lets you easily manage transfers and add new accounts.