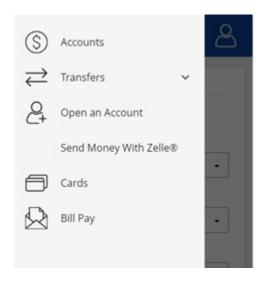

On our Mobile app, the Hamburger Menu can be used to navigate to various banking functions. Features are just one click away!

A new Navigation Bar at the bottom of the mobile page contains the most frequentlyused tabs.