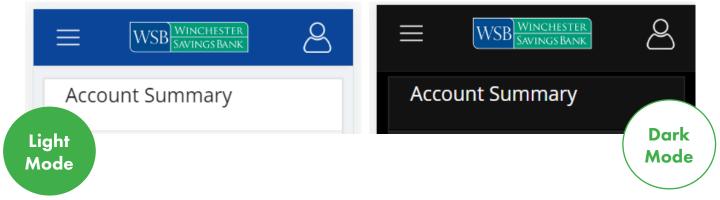

# **Mobile Landing Page**

Enjoy a simplified layout and design with larger fonts for easier reading. You also have the option to switch between light and dark modes. Use the avatar on the top right corner to navigate to the My Profile and Banking Services sections.

Use the **Profile Menu** for a variety of tasks, including:

- Adjusting personal and accountrelated settings
- Enrolling in Fingerprint and Facial recognition login
- Contacting Us
- Switching between light and dark modes