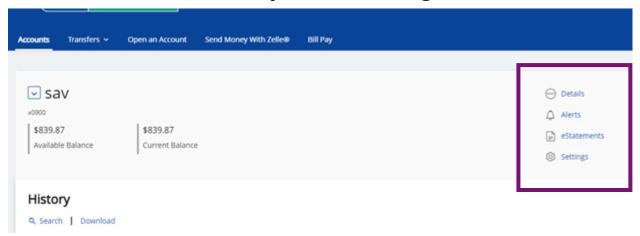

#### **Desktop Accounts Page**

The Accounts Page has an improved design and lets you view account details with just one click on the desired account. You will see that credit items in the History section are in a green font, and the menu within that page (see purple box above) allows access to account details, alerts, eStatements, and more.