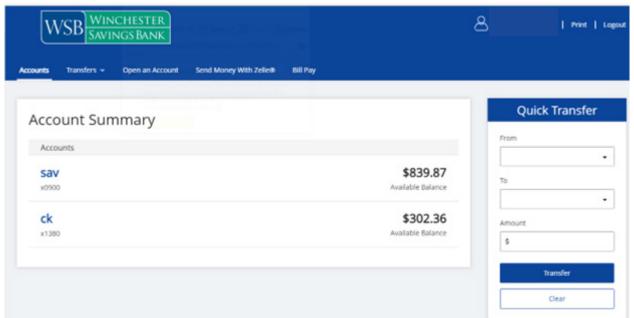

# Introducing a New Look and Navigation for Online and Mobile Banking!

Here are some of the screens and menus you will find in our modern, user-friendly interface.

### **Desktop Landing Page**



# **Mobile Landing Page**



Enjoy a simplified layout and design with larger fonts for easier reading. You also have the option to switch between light and dark modes. Use the avatar on the top right corner to navigate to the My Profile and Banking Services sections.

Use the **Profile Menu** for a variety of tasks, including:

- Adjusting personal and accountrelated settings
- Enrolling in Fingerprint and Facial recognition login
- Contacting Us
- Switching between light and dark modes



#### **Desktop Accounts Page**



The Accounts Page has an improved design and lets you view account details with just one click on the desired account. You will see that credit items in the History section are in a green font, and the menu within that page (see purple box above) allows access to acco