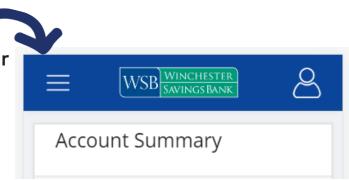

On our Mobile app, the Hamburger Menu can be used to navigate to various banking functions. Features are just one click away!

A new Navigation Bar at the bottom of the mobile page contains the most frequentlyused tabs.