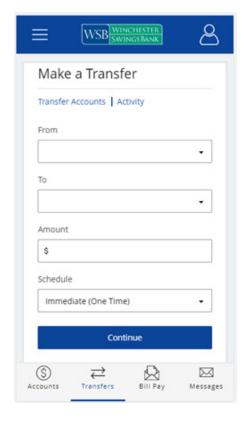

On our Mobile app, the Hamburger Menu can be used to navigate to various banking functions. Features are just one click away!

A new Navigation Bar at the bottom of the mobile page contains the most frequentlyused tabs.

## **Transfer Activity**

The updated Transfers Menu lets you easily manage transfers and add new accounts.